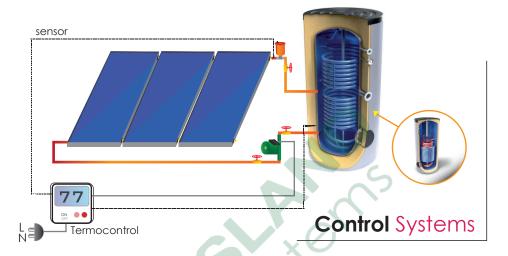

## SEPARATED SYSTEM | Control

## Utility:

Accessory kit:

- Solar Air vent 1/2"

- Sambra plug 18
- Plug 1/2"
- Male 1/2"
- Sambra elbow 18-3/4"
- Coupling 18-3/4"
- Anti-thermosiphonic valve 2 and 8 bar safety relief valves
- Silicone gasket 3/4"
- Sambra 18 Connecting sleeves
- Flexible pipe connection
- Antifreeze organic
- Termocontrol double sensor
- Circulation pump

Large installations DHW

Installations domestic

DHW Swimming pools

support

The system separates the collector and the heat storage tank. The tank can be arbitrarily placed, hot water storage tank repacement heating device. Collectors absorb solar energy light into heat water or heating medium circulated between the collector and the heat exchanger means to promote heat transfer between the collector and the natural flow of media devices, media devices through the heat exchange, thermal heat storage tank in the water.