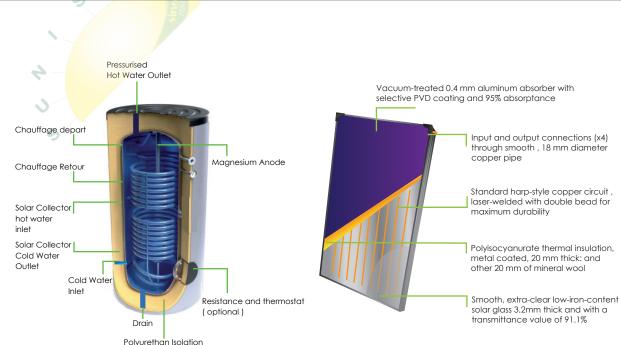

Large installations DHW

Installations domestic

DHW Swimming pools

support

The system separates the collector and the heat storage tank. The tank can be arbitrarily placed, hot water storage tank repacement heating device. Collectors absorb solar energy light into heat water or heating medium circulated between the collector and the heat exchanger means to promote heat transfer between the collector and the natural flow of media devices, media devices through the heat exchange, thermal heat storage tank in the water.

Hot water supply using top water supply homologous isobaric, easy touse and comfortable.

Solar systems and convintional energy (electricity) combined to achieve all-weatherhot water supply.